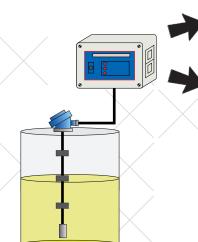

- Sirens
- Alarms
- Pumps
- Valves
- **-** ...

**Applications and Features** 

**3 Level Sensor** 

Diesel tanks.
Recovery of hydrocarbons.
Light indicators.
Equipped with a special sensor of 3 levels.
Relay type alarm output.
Acoustic warning.
Minimum level alert and maximum level.