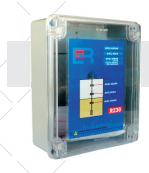

## CONTROLOF LEVELS IN FUEL TANKS

Electrical panels for the control of levels in diesel tanks. This solution allows you to observe with pilots of signaling the level of diesel and controlling different outputs (pumps, electrovalves, alarms, messages, sirens, etc.

## **R23G**

Diesel tanks.

Light indicator.

Equipped with special sensor.

Monitoring and control of diesel levels.

Relay type output for active alarms, pumps, etc

Acoustic warning

Relay output: