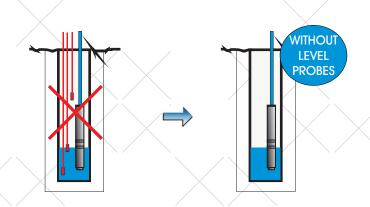

## **R27E**

Protection and control of overload and absence of water for all type of pumps (230V II, 230V III) up to 18A in one box without level probes

- For pumps 230V single-phase up to 3HP.
- For pumps 230V three-phase up to 4HP.
- For pumps 400V three-phase up to 7,5HP.

- Mounted in IP65 box.
- General input with MCCB protection.
- Output connection with contactor.
- Programmable overload protection.
- Programmable low level water protection without level probes.
- Easy installation and programming. Automatic programming.
- Reduction of costs in the installation.
- Auxiliary input for switch pressure, level switch, programmer, etc.
- Control with manual-stop-automatic selector.
- Programmable automatic reset in case of low level water.
- Protection against blockage of the pump during periods of long rest.
- Contact for other options. Possibility of programming and custom assemblies.