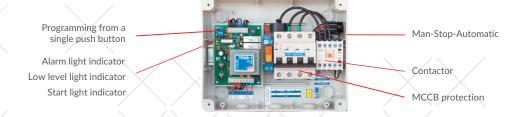

- Mounted in IP65 box.
- General input with MCCB protection.
- Output connection with contactor.
- Programmable overload protection.
- Programmable low level water protection without level probes.
- Easy installation and programming. Automatic programming.
- Reduction of costs in the installation.
- Auxiliary input for switch pressure, level switch, programmer, etc.
- Control with manual-stop-automatic selector.
- Programmable automatic reset in case of low level water.
- Protection against blockage of the pump during periods of long rest.
- Contact for other options. Possibility of programming and custom assemblies.