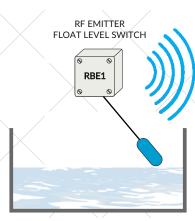

# RF WIRELESS FLOAT LEVEL SWITCH

Electronic equipment for **automatic filling** in tanks and swimming pools through float-type level switches wireless mode. Includes **RF transmitter** with float type level switch and **RF** receiver on DIN format with relay type output with contact for control circuits. When the level switch detects low level sends a signal to the receiver to enable the control circuit. It does not need programming since the equipment is sold programmed to work in pairs with its sender and its receiver. A single emitter can activate more than one receiver at the same time for automatic control in special projects for the automatic filling RF wireless mode.

#### RBE1

## **FLOAT LEVELSWITCH EMITTER**

Emitter electronic equipment equipped with float level switch. Without need for wiring between the float switch and the control panel. Safety low voltage. Includes emitter, level switch and transmitter battery.