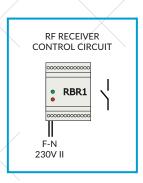

#### RBR1

# RBR1

### **CONTROLRECEIVER**

**Receiver** electronic equipment for control by RF wireless float level switches. Includes indicator lights. **Input**: Level switch via radio. **Output**: 1 relay switched contact. Programming included. Contact for control circuit.