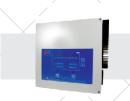

# RCS2

# RCE Electrolysis cells (spare parts)

Chlorinator up to 45m3. Production Cl 10g/h. RCE1 cell included.

Dim: 300x300x140mm

Chlorinator up to 70m3. Production Cl 20g/h. RCE2 cell included.

Dim: 300x300x140mm