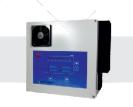

# RCS3

Chlorinator up to **130m3**. Production Cl **30g/h**. **RCE3** cell included..

Dim: 300x300x140mm

RCE1: Electrolysis complete cell RCS1.
RCE2: Electrolysis complete cell RCS2.
RCE3: Electrolysis complete cell RCS3.