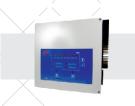

#### RCS1

# RCE Electrolysis cells (spare parts)

Chlorinator up to 45m3. Production Cl 10g/h. RCE1 cell included.

Dim: 300x300x140mm

Chlorinator up to 70m3. Production Cl 20g/h. RCE2 cell included.

Dim: 300x300x140mm