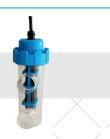

### RPHS1

**pH pump** with automatic control. **pH probe RPHS1** included.

**Optional** <u>remote panel</u> control for chlorinators.

pH probe.Cable length 5m.