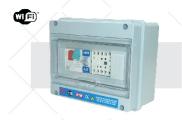

# POOL FILTER ELECTRIC PANEL VIA WIFI

Electrical panels for the protection and control of a filtration pump equipped with control via WiFi through App. You need to download an application on your device and connect to your WiFi network. It allows to control the filtration times and the Manual pump running through your device such as mobile, tablet, etc. Waterproof cabinets equipped with WiFi control, manual selector, contactor and protective circuit breaker.

# **POOLELECTRIC PANELVIA WIFI**

Electrical panel protection and control of a filtration pump up to 1.5HP 230V II. Equipped with connection via WIFI for control through mobile application.