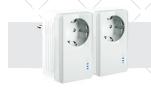

## **PLCWIFIADAPTOR**

Thanks to PLC technology, we can enjoy a high internet connection speed anywhere in our home. Without complicated installations or reforms and in a very simple way. We simply connect one of the adapters to the router and to a plug, and the other adapter to the computer that we want to connect to the internet and that's it.