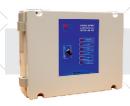

## **Control panel**

Control panels for the protection and control of hydrotherapy shower systems. Equipped with signaling and programming pilots.

For other options consult our technical department.

Equipped with the following options:

- Control of sequence and timing of massages.
- Inputs for electronic buttons.
- Outputs for hot and cold water solenoid valves
- Outputs for zone solenoid valves.
- Cabin door opening detector.
- Touch screen.
- Cabin light control.
- Outputs for the control and chromotherapy color sequences.