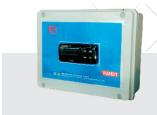

## ELECTRONIC PANEL AGAINST FREEZING

Frost protection in times of cold in the pool.

Equipped with digital thermostat with display and probe.

Thanks to its digital display control panel and electronic thermostat it activates automatically the pool filter pump in this way the water does not freeze.

The automatically adjustable outer probe will deactivate the filter pump when the set temperature is reached.

- Digital temperature indicator.
- Security system was simple and very efficient.
- Fits in a new or existing installation.
- Simple installation and use.
- Programmable electronic thermostat.

## **RAH01**

Electronic panel against freezing.